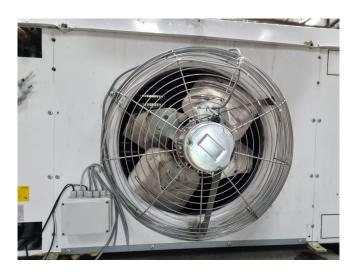

#### Used Helpman THOR-B-414-10-H4/6-400V-G2

Helpman, Alfa Laval THOR-B-414-10-H4/6-400V-G2 evaporator with hot gas defrosting. Complete with 1 ATB fan - 50/60 Hz - 0,75 kW - 1410 RPM with a diameter of 550 mm and a total airflow of 9.020 m³/h. \*All components of this used evaporator will be tested on good working, leak free condition (electro engines), coils, bearings) Choosing HOSBV means buying with warranty. We perform a industrial cleaning and rust spots will be covered. Also, we can arrange your shipment.