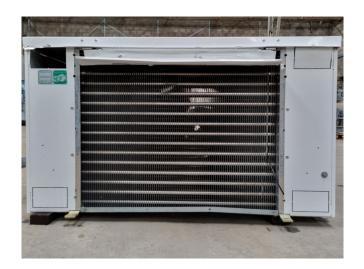

#### Used Helpman THOR-B-414-10-H4/6-400V-G2

Helpman, Alfa Laval THOR-B-414-10-H4/6-400V-G2 evaporator with hot gas defrosting. Complete with 1 ATB fan - 50/60 Hz - 0,75 kW - 1410 RPM with a diameter of 550 mm and a total airflow of 9.020 m³/h. \*All components of this used evaporator will be tested on good working, leak free condition (electro engines), coils, bearings) Choosing HOSBV means buying with warranty. We perform a industrial cleaning and rust spots will be covered. Also, we can arrange your shipment.