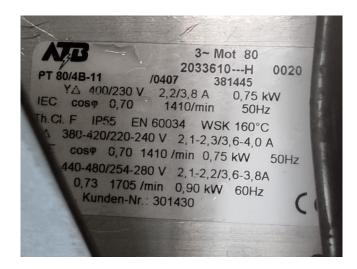

#### Used Helpman THOR-B-414-10-H4/6-400V-G2

Helpman, Alfa Laval THOR-B-414-10-H4/6-400V-G2 evaporator with hot gas defrosting. Complete with 1 ATB fan - 50/60 Hz - 0,75 kW - 1410 RPM with a diameter of 550 mm and a total airflow of 9.020 m³/h. \*All components of this used evaporator will be tested on good working, leak free condition (electro engines), coils, bearings) Choosing HOSBV means buying with warranty. We perform a industrial cleaning and rust spots will be covered. Also, we can arrange your shipment.