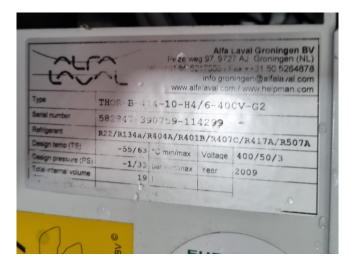

## Helpman THOR-B-414-10-H4/6-400V-G2

### **Specifications**

| Helpman               |
|-----------------------|
| THOR-                 |
| B-414-10-H4/6-400V-G2 |
| 7,8                   |
| Freon                 |
| 1                     |
| 10                    |
| Hot Gas               |
| 9020                  |
| 1520x1100x940 mm      |
| (LxWxH)               |
| y.o.b. 2009           |
| 19L                   |
| 97 Kg                 |
| 1                     |
|                       |

#### Used Helpman THOR-B-414-10-H4/6-400V-G2

Helpman, Alfa Laval THOR-B-414-10-H4/6-400V-G2 evaporator with hot gas defrosting. Complete with 1 ATB fan - 50/60 Hz - 0,75 kW - 1410 RPM with a diameter of 550 mm and a total airflow of 9.020 m³/h. \*All components of this used evaporator will be tested on good working, leak free condition (electro engines), coils, bearings) Choosing HOSBV means buying with warranty. We perform a industrial cleaning and rust spots will be covered. Also, we can arrange your shipment.