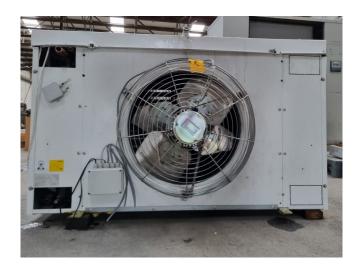

#### Used Helpman THOR-B-414-10-H4/6-400V-G2

Helpman, Alfa Laval THOR-B-414-10-H4/6-400V-G2 evaporator with hot gas defrosting. Complete with 1 ATB fan - 50/60 Hz - 0,75 kW - 1410 RPM with a diameter of 550 mm and a total airflow of 9.020 m³/h. \*All components of this used evaporator will be tested on good working, leak free condition (electro engines), coils, bearings) Choosing HOSBV means buying with warranty. We perform a industrial cleaning and rust spots will be covered. Also, we can arrange your shipment.