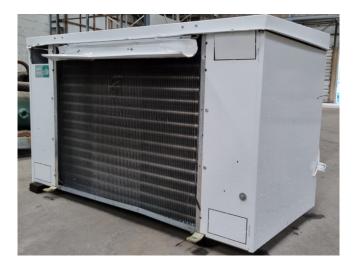

#### Used Helpman THOR-B-414-10-H4/6-400V-G2

Helpman, Alfa Laval THOR-B-414-10-H4/6-400V-G2 evaporator with hot gas defrosting. Complete with 1 ATB fan - 50/60 Hz - 0,75 kW - 1410 RPM with a diameter of 550 mm and a total airflow of 9.020 m³/h. \*All components of this used evaporator will be tested on good working, leak free condition (electro engines), coils, bearings) Choosing HOSBV means buying with warranty. We perform a industrial cleaning and rust spots will be covered. Also, we can arrange your shipment.