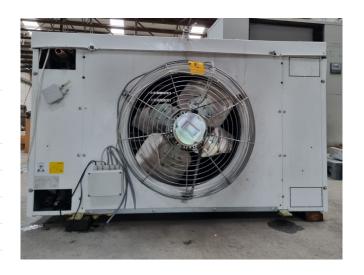

#### Used Helpman THOR-B-414-10-H4/6-400V-G2

Helpman, Alfa Laval THOR-B-414-10-H4/6-400V-G2 evaporator with hot gas defrosting. Complete with 1 ATB fan - 50/60 Hz - 0,75 kW - 1410 RPM with a diameter of 550 mm and a total airflow of 9.020 m³/h. \*All components of this used evaporator will be tested on good working, leak free condition (electro engines), coils, bearings) Choosing HOSBV means buying with warranty. We perform a industrial cleaning and rust spots will be covered. Also, we can arrange your shipment.